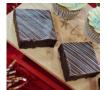

## Chocolate Orange Brownie Squares

Our traditional rich, ganache chocolate brownie squares, laced with orange flavouring and topped with a white chocolate drizzle.

TPCO<sub>1</sub>