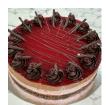

## **Chocolate & Cherry Cheesecake**

A chocolate biscuit base, topped with layers of chocolate and cherry cheesecake, a festive red glaze with chocolate drizzle, rosette and pencil.

CCCC1D, CCCC2D, CCCC4D