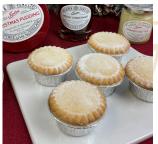

## **Bacon, Brie & Cranberry Quiche**

Christmas in a quiche! Made using Tiptree Wild Cranberry Sauce.

QUBBC<sub>1</sub>

Mince Pies - Catering 16x Deep Filled Mince Pies

30x Mini Mince Pies

A7779