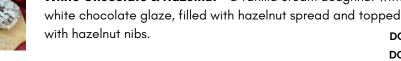

## Christmas Doughnuts x9

Caramel Reindeer - a ring doughnut glazed with caramel and topped with pretzels, eyes and a shiny chocolate red nose! Christmas Pudding - a ring doughnut with a cinnamon glaze and topped with copious amounts of Cole's Classic Christmas pudding. White Chocolate & Hazelnut - a vanilla cream doughnut with a white chocolate glaze, filled with hazelnut spread and topped with hazelnut nibs. DOMX5