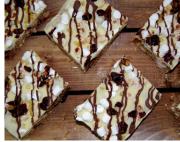

## **Christmas Rocky Road**

Our traditional rocky road made with cranberries, mixed peel, hazelnuts and marshmallows, topped with white chocolate and a chocolate drizzle.

TBXR<sub>1</sub>