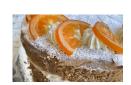

## Orange & Gingerbread Sponge Cake 10"

A spiced gingerbread sponge cake, layered with an orange fruit fill layer and buttercream, topped with candied orange slices.

RCOG<sub>1</sub>