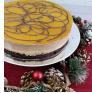

## **Christmas Pudding Cheesecake**

A rich creamy cheesecake decorated with copious amounts of Cole's Classic Christmas pudding with a white snow dusting on top.

CCXP1D, CCXP2D, CCXP4D