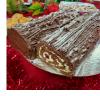

## **Chocolate Orange Bavarois**

**Chocolate Cherry Yule Log** 

A delicious vegan chocolate sponge base, layered with vegan chocolate mousse and mandarin deli, topped with orange glaze and chocolate drizzle.

## BAVCO1, BAVCO2, BAVCO4

The iconic festive dessert! A rich chocolate sponge yule log with layers of whipped cream and sweet cherry fruit filling. Decorated with chocolate and