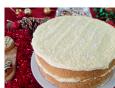

## Snowball Sponge Cake 10" - Boozy Cake

A vanilla sponge, filled and topped with an Advocaat buttercream (contains 4% alcohol) and coconut shavings.

RCSN<sub>1</sub>