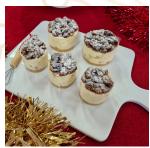

#### Mince Pie Shortbread Biscuits

Our rich butter shortbread mixed with Tiptree Mincemeat and rolled in brown sugar, for a sweet festive biscuit treat.

8x Packs of 8 biscuits per case 1kg loose (Mini or Regular size)