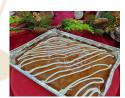

## Stollen Traybake

Our version of the Classic German Festive fruit-bread, packed with marzipan in a traybake.

A5204