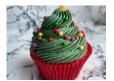

### Christmas Tree Cupcakes x12

A chocolate sponge cupcake, topped with a festive green vanilla buttercream, decorated with bauble sprinkles and a gold star.

CUCT<sub>1</sub>