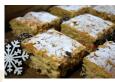

## Chocolate Orange Brownie Squares

Our traditional rich, ganache chocolate brownie squares, laced with orange flavouring and topped with a white chocolate drizzle.

TPCO<sub>1</sub>