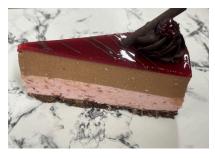

## **Chocolate & Cherry Cheesecake**

A chocolate biscuit base, topped with layers of chocolate and cherry cheesecake, a festive red glaze with chocolate drizzle, rosette and pencil.

CCCC1D, CCCC2D, CCCC4D