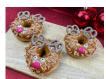

## Christmas Doughnuts x9

Caramel Reindeer - a ring doughnut glazed with caramel and topped with pretzels, eyes and a shiny chocolate red nose! Christmas Pudding - a ring doughnut with a cinnamon glaze and topped with copious amounts of Cole's Classic Christmas pudding. White Chocolate & Hazelnut - a vanilla cream doughnut with a white chocolate glaze, filled with hazelnut spread and topped with hazelnut nibs. DOMX5