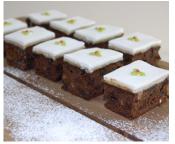

## Chocolate Orange Brownie Squares

Our traditional rich, ganache chocolate brownie squares, laced with orange flavouring and topped with a white chocolate drizzle.

TPCO<sub>1</sub>