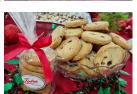

#### Mince Pie Shortbread Biscuits

Our rich butter shortbread mixed with Tiptree Mincemeat and rolled in brown sugar, for a sweet festive biscuit treat.

8x Packs of 8 biscuits per case 1kg loose (Mini or Regular size)