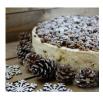

## **Christmas Pudding Cheesecake**

A rich creamy cheesecake decorated with copious amounts of Cole's Classic Christmas pudding with a white snow dusting on top.

CCXP1D, CCXP2D, CCXP4D