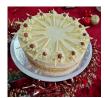

## Orange & Gingerbread Sponge Cake 10"

A spiced gingerbread sponge cake, layered with an orange fruit fill layer and buttercream, topped with candied orange slices.

RCOG<sub>1</sub>