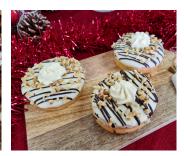

## Christmas Doughnuts x9

Caramel Reindeer - a ring doughnut glazed with caramel and topped with pretzels, eyes and a shiny chocolate red nose! Christmas Pudding - a ring doughnut with a cinnamon glaze and topped with copious amounts of Cole's Classic Christmas pudding. White Chocolate & Hazelnut - a vanilla cream doughnut with a white chocolate glaze, filled with hazelnut spread and topped with hazelnut nibs. DOMX5