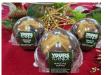

## **Christmas Pudding Cheesecake**

A rich creamy cheesecake decorated with copious amounts of Cole's Classic Christmas pudding with a white snow dusting on top.

CCXP1D, CCXP2D, CCXP4D